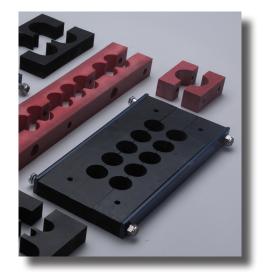

## Rubber

Fabricated Cleats

- Preferred process for production of small quantities.
- Water-jet cut from pre-molded slabs in standard thicknesses
- Require CNC program, minor tooling

Molded Cleats

- Preferred process for production of large quantities.
- Provide high level of detail at lower cost
- Require sufficient lead time for engineering and tooling