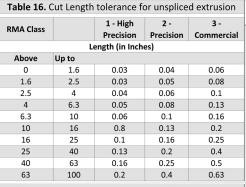

> with vulcanized splices, injected corner seams or extruded onto reels.

Filler strips with molded pull handles manufacutured in black or red.

Accepted drawing formats include pdf, dwg and dxf.

| <b>Table 16.</b> Cut Length tolerance for unspliced extrusion |       |                       |                  |                   |
|---------------------------------------------------------------|-------|-----------------------|------------------|-------------------|
| RMA Class                                                     |       | 1 - High<br>Precision | 2 -<br>Precision | 3 -<br>Commercial |
| Length (in Inches)                                            |       |                       |                  |                   |
| Above                                                         | Up to |                       |                  |                   |
| 0                                                             | 1.6   | 0.03                  | 0.04             | 0.06              |
| 1.6                                                           | 2.5   | 0.03                  | 0.05             | 0.08              |
| 2.5                                                           | 4     | 0.04                  | 0.06             | 0.1               |
| 4                                                             | 6.3   | 0.05                  | 0.08             | 0.13              |
| 6.3                                                           | 10    | 0.06                  | 0.1              | 0.16              |
| 10                                                            | 16    | 0.8                   | 0.13             | 0.2               |
| 16                                                            | 25    | 0.1                   | 0.16             | 0.25              |
| 25                                                            | 40    | 0.13                  | 0.2              | 0.4               |
| 40                                                            | 63    | 0.16                  | 0.25             | 0.5               |
| 63                                                            | 100   | 0.2                   | 0.4              | 0.63              |
| 100                                                           | 160   | 0.25                  | 0.5              | 0.8               |
| 160                                                           |       | 0.16%                 | 0.32%            | 0.50%             |